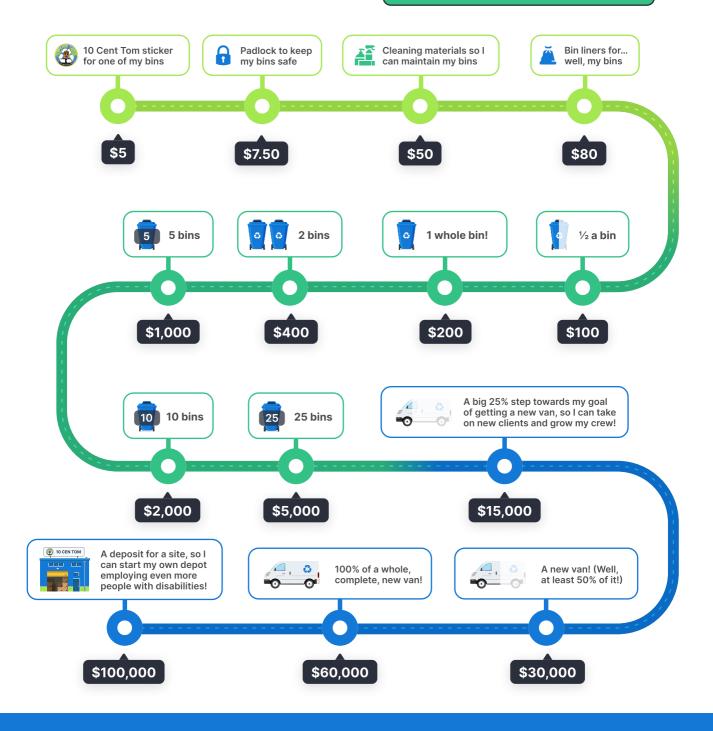

## What difference can you make? See it for yourself!

Your contribution can help me secure:

My bins and collection services are how I am growing my business. The more bins I can get, the more I can:

- Help the environment
  Employ people like me, people with disabilities
  Get even closer to opening my own depot